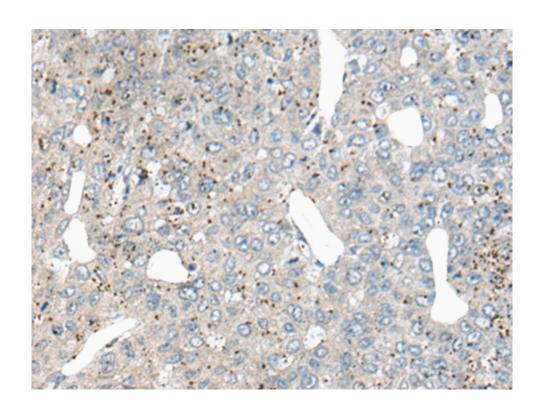

## 全国订货电话 4008-723-722

|                             | ociates with Atg2B, indicating that these two related p roteins also functionally interact. Atg2A frameshift mut ations are linked to gastric and colorectal carcinomas with high microsatellite instability and may contribute t o cancer development by deregulating the autophagy process. Required for both autophagosome formation and regulation of lipid droplet morphology and dispersion. |
|-----------------------------|----------------------------------------------------------------------------------------------------------------------------------------------------------------------------------------------------------------------------------------------------------------------------------------------------------------------------------------------------------------------------------------------------|
| Applications:               | ELISA, IHC                                                                                                                                                                                                                                                                                                                                                                                         |
| Name of antibody:           | ATG2A                                                                                                                                                                                                                                                                                                                                                                                              |
| Immunogen:                  | Synthetic peptide of human ATG2A                                                                                                                                                                                                                                                                                                                                                                   |
| Full name:                  | autophagy related 2A                                                                                                                                                                                                                                                                                                                                                                               |
| SwissProt:                  | Q2TAZ0                                                                                                                                                                                                                                                                                                                                                                                             |
| ELISA Recommended dilution: | 5000-10000                                                                                                                                                                                                                                                                                                                                                                                         |
| IHC positive control:       | Human gastric cancer                                                                                                                                                                                                                                                                                                                                                                               |
| IHC Recommend dilution:     | 20-100                                                                                                                                                                                                                                                                                                                                                                                             |