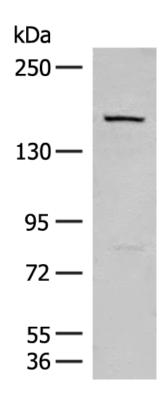

## 全国订货电话 4008-723-722

| <b>-</b>                     |                                 |
|------------------------------|---------------------------------|
| Applications:                | ELISA, WB, IHC                  |
| Name of antibody:            | LEPR                            |
| Immunogen:                   | Synthetic peptide of human LEPR |
| Full name:                   | leptin receptor                 |
| Synonyms:                    | OBR; OB-R; CD295; LEP-R; LEPRD  |
| SwissProt:                   | P48357                          |
| ELISA Recommended dilutio n: | 5000-10000                      |
| IHC positive control:        | Human liver cancer              |
| IHC Recommend dilution:      | 40-200                          |
| WB Predicted band size:      | 133 kDa                         |
| WB Positive control:         | 293T cell lysate                |
| WB Recommended dilution:     | 500-2000                        |