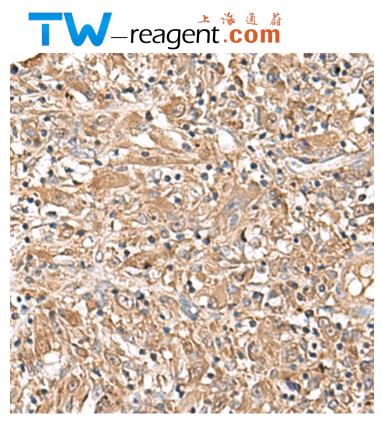

## 全国订货电话 4008-723-722

| <b>-</b>                     |                                 |
|------------------------------|---------------------------------|
| Applications:                | ELISA, WB, IHC                  |
| Name of antibody:            | LEPR                            |
| Immunogen:                   | Synthetic peptide of human LEPR |
| Full name:                   | leptin receptor                 |
| Synonyms:                    | OBR; OB-R; CD295; LEP-R; LEPRD  |
| SwissProt:                   | P48357                          |
| ELISA Recommended dilutio n: | 5000-10000                      |
| IHC positive control:        | Human liver cancer              |
| IHC Recommend dilution:      | 40-200                          |
| WB Predicted band size:      | 133 kDa                         |
| WB Positive control:         | 293T cell lysate                |
| WB Recommended dilution:     | 500-2000                        |