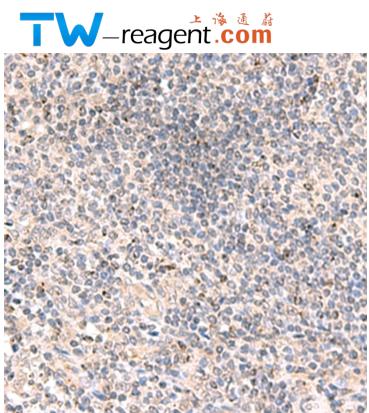

## 全国订货电话 4008-723-722

| Name of antibody:                  | MLKL                                          |
|------------------------------------|-----------------------------------------------|
| Immunogen:                         | Fusion protein of human MLKL                  |
| Full name:                         | mixed lineage kinase domain like pseudokinase |
| Synonyms:                          | hMLKL                                         |
| SwissProt:                         | Q8NB16                                        |
| <b>ELISA Recommended dilution:</b> | 5000-10000                                    |
| IHC positive control:              | Human liver cancer and Human tonsil           |
| IHC Recommend dilution:            | 50-300                                        |