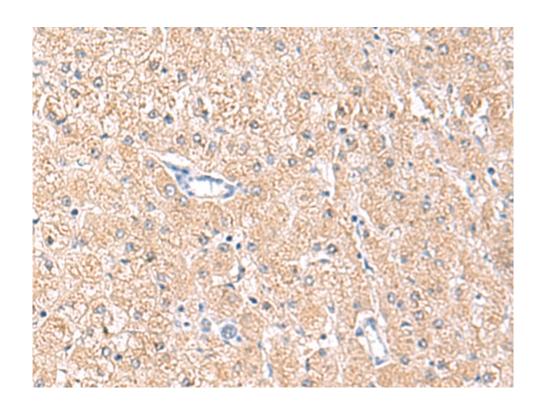

## 全国订货电话 4008-723-722

| Name of antibody:                  | MLKL                                          |
|------------------------------------|-----------------------------------------------|
| Immunogen:                         | Fusion protein of human MLKL                  |
| Full name:                         | mixed lineage kinase domain like pseudokinase |
| Synonyms:                          | hMLKL                                         |
| SwissProt:                         | Q8NB16                                        |
| <b>ELISA Recommended dilution:</b> | 5000-10000                                    |
| IHC positive control:              | Human liver cancer and Human tonsil           |
| IHC Recommend dilution:            | 50-300                                        |