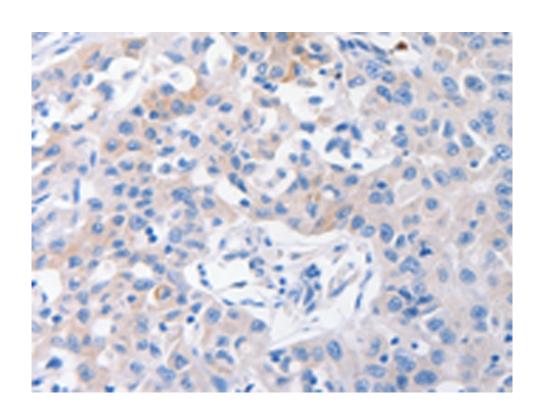

## 全国订货电话 4008-723-722

| Name of antibody:                  | SLC10A1                                                                    |
|------------------------------------|----------------------------------------------------------------------------|
| Immunogen:                         | Synthetic peptide of human SLC10A1                                         |
| Full name:                         | solute carrier family 10 (sodium/bile acid cotransporter family), member 1 |
| Synonyms:                          | NTCP                                                                       |
| SwissProt:                         | Q14973                                                                     |
| <b>ELISA Recommended dilution:</b> | 1000-2000                                                                  |
| IHC positive control:              | Human lung cancer                                                          |
| IHC Recommend dilution:            | 15-50                                                                      |